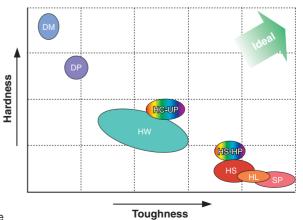

## **Cutting Edge Materials**

| Abbreviation | Material                                              | Area of Application                                                                                                 | Kanefusa' s Product Range                                                                      |
|--------------|-------------------------------------------------------|---------------------------------------------------------------------------------------------------------------------|------------------------------------------------------------------------------------------------|
| DM           | Single Crystal Diamond (MCD)                          | Laminate flooring<br>Machining plastics like PMMA                                                                   | Custom made tooling                                                                            |
| DP           | Polycrystalline Diamond (PCD)                         | Various flooring materials<br>Panel based furniture<br>Cement-fiber board<br>Various plastics<br>Non-ferrous metals | Board Pro DIA saw blades<br>DIA-Vtech saw blades<br>Cosmobit router bits<br>Cutters<br>Routers |
| HC-UP        | Advanced Material Technology treated Tungsten Carbide | Solid wood based products<br>such as<br>- Furniture and chairs<br>- Stairs and windows<br>- Structural lumber       | SF-saw blades<br>E-Bit router bits<br>Finger joint cutters<br>Profile cutters and routers      |
| HW           | Tungsten Carbide                                      | Panel based products<br>Solid wood products<br>Non-ferrous metals<br>Various plastics                               | Board Pro saw blades<br>Timber Max saw blades<br>Sash Pro saw blades<br>Yield Pro saw blades   |
| HS-HP        | Advanced Material Technology treated High Speed Steel | Planing, profiling and finger jointing of solid wood                                                                | ST-1 knives<br>ENSHIN knives<br>Finger Joint Cutters                                           |
| HS           | High Speed Steel<br>(HSS)                             | Veneer and chip production                                                                                          | Industrial knives                                                                              |
| HL           | Alloy Steel                                           | Veneer and chip production                                                                                          | Timber Tec Knives<br>Industrial knives                                                         |
| SP           | Tool Steel                                            | Veneer and chip production                                                                                          | Industrial knives                                                                              |