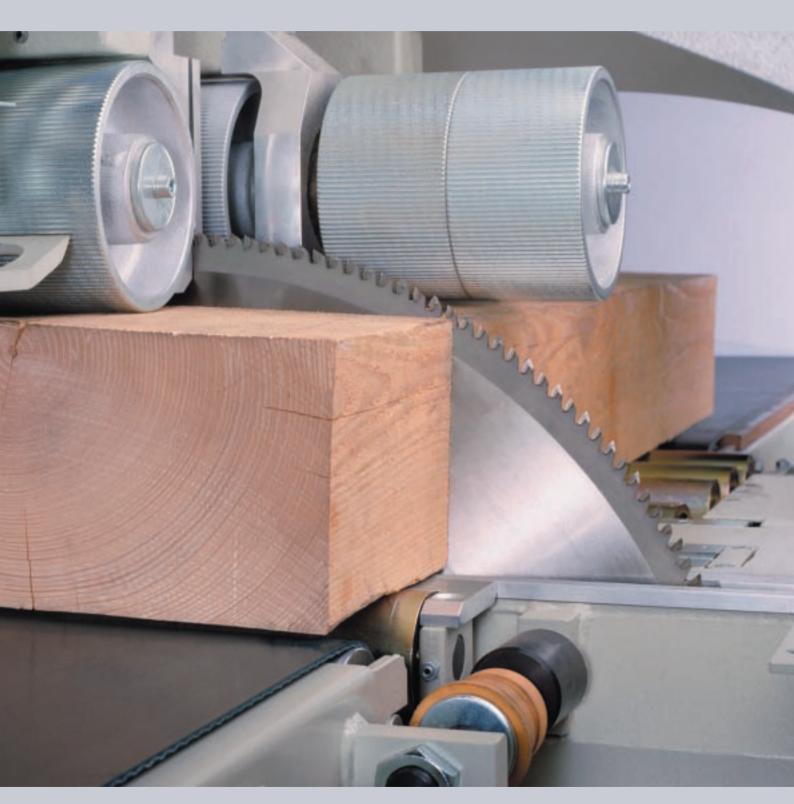

#### **Features**

Patented laser slot geometry eliminates buckling of the plate due to thermal stress in operation.

## **Advantages**

Plate thickness can be reduced by 20% in comparison with a regular plate. The special laser slit geometry also allows running higher RPM.

### **Applications**

Smooth cuts in natural softwood and hardwood

Tear out free cutting of laminated MDF profiles (floor and ceiling trim, picture frames)

Machines: High speed optimizing saws (<0.2 sec./cycle)