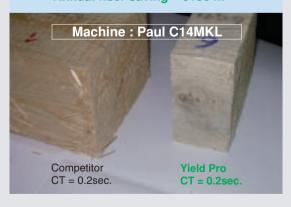

#### User Value

- Significant annual material savings
- ■Better cut quality since a thinner kerf generates less cutting pressure. This will greatly reduce the grain tear-out
- Enables you running consistently faster cycle times

#### Calculation example:

Kerf reduction = 0.7 mm Material = Softwood 50 cycle/min. = 3.5 cm fiber saving/min Effective working hours per day = 6 Effective working days per year = 250

Annual fiber saving = 3150 m

### **Applications**

Smooth cuts in natural softwood and hardwood

Tear out free cutting of laminated MDF profiles (floor and ceiling trim, picture frames)

Machines: High speed optimizing saws (<0.2 sec./cycle)