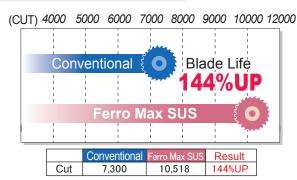

## **Monitor results**

[Customer A]

Material: SUS304(Austenite)  $\phi$  52.5 Parameters: V=53m/min Sz=0.06mm/z

[Customer B]

Material : SUS440C (Martensite)  $\phi$  48 Parameters: V=53m/min Sz=0.05mm/z

Smoother swarf removal 30% more brazing strength