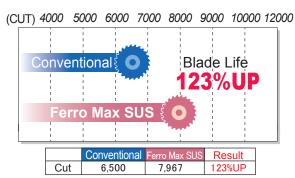

## **Monitor results**

[Customer A]

Material: SUS304(Austenite)  $\phi$  52.5 Parameters: V=53m/min Sz=0.06mm/z

[Customer B]

Material : SUS440C (Martensite)  $\phi$  48 Parameters: V=53m/min Sz=0.05mm/z

Smoother swarf removal 30% more brazing strength