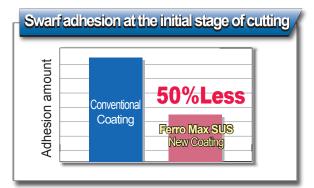

### **Features**

Improved blade life by newly developed

The newly developed coating improves adhesion resistance and wear resistance. It achieves 20% longer blade life than conventional coating.

New tip design

New tip design with stronger brazing gives more efficient swarf removal, smoother cutting surace and a more durable blade.